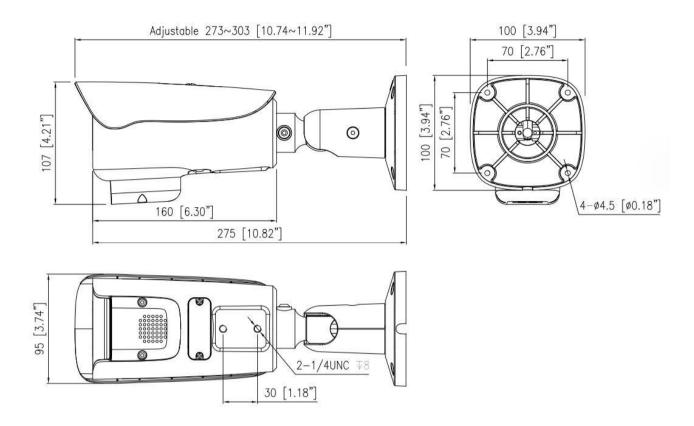

## **Dimensions (mm)**

| Day/Night Setting      | Auto, Day, Night, Time                                                                                                                             |  |
|------------------------|----------------------------------------------------------------------------------------------------------------------------------------------------|--|
| Smart IR               | Support                                                                                                                                            |  |
| Noise Reduction        | 2D/3D DNR                                                                                                                                          |  |
| Image Enhancement      | HLC, BLC, Defog                                                                                                                                    |  |
| Wide Dynamic Range     | True WDR                                                                                                                                           |  |
| S/N Ratio              | 55dB                                                                                                                                               |  |
| Motion Detection       | Support                                                                                                                                            |  |
| Privacy Masking        | 4 areas                                                                                                                                            |  |
| Smart Function         |                                                                                                                                                    |  |
| Multi-Object Detection | Supports face, human, vehicle detection and capture                                                                                                |  |
| Intelligent Analytics  | Intrusion, Single line crossing, Double line crossing, Loitering, Wrong-way Support alarm triggering by specified target types (human and vehicle) |  |
| People Counting        | Support                                                                                                                                            |  |
| Smart Alarm            | When an alarm is triggered, active strobe light and audible alarm to warn intruders off.                                                           |  |
| Network                |                                                                                                                                                    |  |
| Protocols              | IPv4/IPv6, 802.1x, HTTP, HTTPS, TCP/IP, UDP/IP, RTSP, DHCP, NTP, RTCP/RTP, PPPoE, SMTP, DNS, UPnP, FTP, ARP, SNMP, TLS/SSL                         |  |
| Interoperability       | ONVIF, SDK, CGI                                                                                                                                    |  |
| Streaming Method       | Multicast                                                                                                                                          |  |
| Max. User Access       | 10 Users                                                                                                                                           |  |
| Web Viewer             | <ie11, chrome,="" edge<="" firefox,="" microsoft="" td=""></ie11,>                                                                                 |  |
| Language               | English, Chinese, Polish, Italian, Portuguese, Spanish, Russian, French, Czech, Hungarian. Default: English                                        |  |
| Interface              |                                                                                                                                                    |  |
| Network Interface      | 1 Ethernet (10/100 Base-T) RJ-45 Connector                                                                                                         |  |
| Built-in Microphone    | Support                                                                                                                                            |  |
| Built-in Speaker       | Support                                                                                                                                            |  |
| Audio Interface        | 1ch Input, 1ch Output                                                                                                                              |  |
| Alarm Interface        | 1ch Input, 1ch Output                                                                                                                              |  |
| Reset Button           | Support                                                                                                                                            |  |
| SD Card Slot           | Built-in, up to 256GB                                                                                                                              |  |
| Electrical             |                                                                                                                                                    |  |
| Power Supply           | DC12V (-15% to +25%)/PoE (IEEE 802.3af)                                                                                                            |  |
| Power Consumption      | Max 14.5 W                                                                                                                                         |  |
| Operating Temperature  | -40°C to 55°C (-40°F to 131°F)                                                                                                                     |  |
| Operating Humidity     | Less than 90% RH                                                                                                                                   |  |
| Ingress Protection     | IP66                                                                                                                                               |  |
| Certifications         | CE/FCC                                                                                                                                             |  |
| Casing                 | Metal                                                                                                                                              |  |
|                        | 303 × 100 × 107 mm (11.92 × 3.94 × 4.21 inch)                                                                                                      |  |
| Dimensions             | 303 × 100 × 107 mm (11.92 × 3.94 × 4.21 inch)                                                                                                      |  |