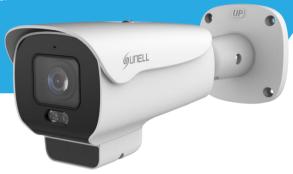

# SN-IPR8080DQAA-Z

**8MP Active Deterrence Bullet Network Camera** 

## **Key Features**

- 1/2.8" progressive scan CMOS
- Max. 8MP(3840 × 2160) @25/30 fps resolution
- True WDR, 3D DNR, ROI, HLC, BLC, Defog
- Support face, human, vehicle detection and capture
- Intelligent analytics: intrusion, single line crossing, double line crossing, loitering, wrong-way, people counting
- Built-in microphone and speaker
- Supports strobe-light and audible alarms linkage to warn intruders off
- 1/1 audio in/out, 1/1 alarm in/out
- Built-in SD card slot
- Smart IR distance up to 40 m
- IP66